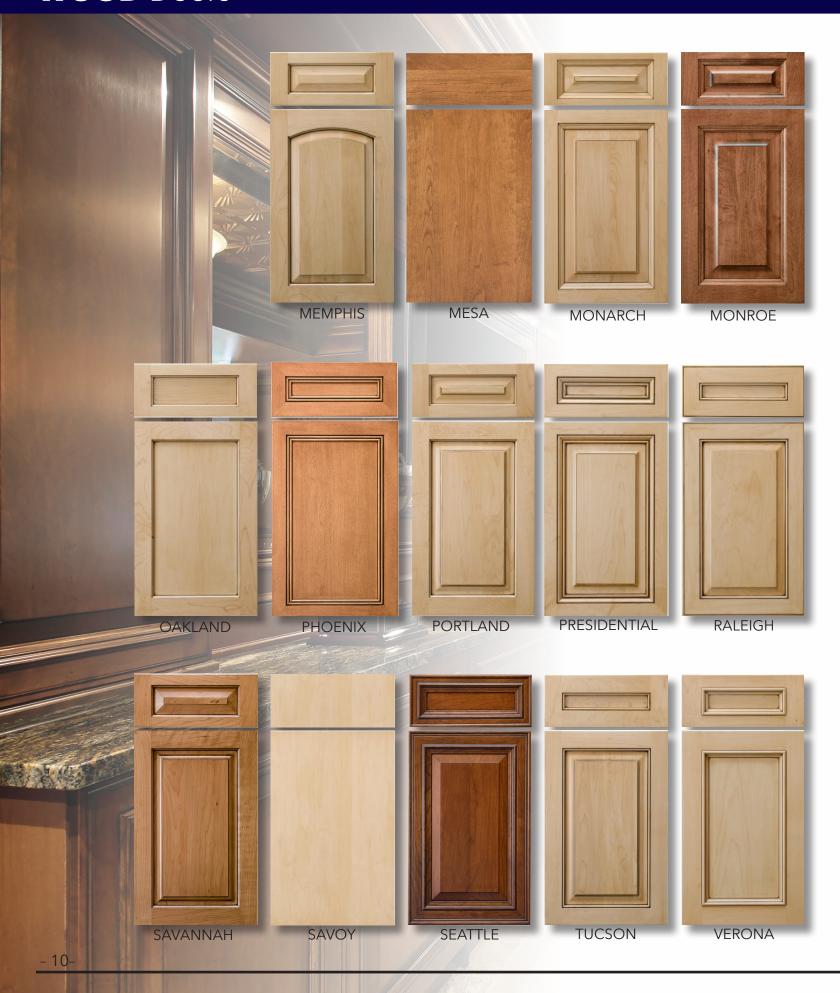

above.

**SUNRISE** 

**VENICE** 

#### **STRATA** Doors



## **THERMOFOIL** Doors

Thermofoil cabinet doors look and feel like finished wood cabinet doors. They are comprised of an MDF panel, that is wrapped in a high grade vinyl material.

Thermofoil cabinet doors are very durable, easy to clean and will keep their color long after wood doors have started to fade.

Thermofoil cabinet doors are available in some of the same styles as our wood doors, plus a few specialty doors. They are available in satin, solid, gloss, textured and woodgrain finishes.







## **WOODGRAIN** Thermofoil Colors

Matte

Frosty White Oyster White White Matte

Chalk White

Silk

White Matte



949

# **ACRYLIC** Doors



## **ACRYLIC** Doors



### **PAINTED** Doors



## **WOOD** Doors



## **WOOD** Doors



### **WOOD** Door - Colors

Creating just the right look begins with choosing just the right wood. Wood is a natural product possessing many unique character traits. These traits not only make wood beautiful and desirable it also means no two pieces, of maple, for example, are exactly alike.

Fine cabinetry needs to do much more than just look beautiful. It must function exceptionally well and maintain its beauty and performance for a long time. Those characteristics are what make custom cabinetry a sound investment.

They are also hallmarks of Cordelia Cabinets.

#### **MAPLE COLORS**



#### **CHERRY COLORS**



Other styles, colors and glazing may be available.

### **OUTDOOR CABINETS**

## **DOOR STYLES**



## **DOOR COLORS**

Cordelia Cabinets manufactures outdoor cabinets and outd