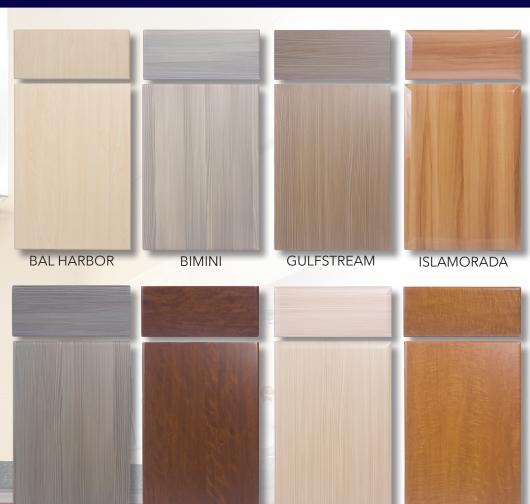

Doors       | 8   |
|                     |     |
| <b>WOOD</b> Doors9- | 11  |
|                     | 4.0 |
| OUTDOOR Cabinets    | 12  |
|                     | 155 |



Cordelia Cabinets line of Decorative Laminate Veneer products brings you the latest looks, styles and designs using cost effective, state-of-the-art materials. This exciting offer includes several of the hottest new contemporary linear grains and textures in stylish modern, transitional and traditional designs. With something for everyone, the Allure DLV program includes 22 distinct door designs and 14 modern colors. With improved durability to easily withstand everyday wear and tear brought on by to-day's hectic lifestyles.

See our web-site for additional door style and color combinations.



#### **GLOSS** Doors





## **GLOSS** Doors Colors



SOUTH BEACH

### \*TEXTURED Thermofoil Colors

SEBRING



\*Textured Thermofoil colors now available in the door styles shown above.

**SUNRISE** 

**VENICE** 

#### **STRATA** Doors



## **THERMOFOIL** Doors

Thermofoil cabinet doors look and feel like finished wood cabinet doors. They are comprised of an MDF panel, that is wrapped in a high grade vinyl material.

Thermofoil cabinet doors are very durable, easy to clean and will keep their color long after wood doors have started to fade.

Thermofoil cabinet doors are available in some of the same styles as our wood doors, plus a few specialty doors. They are available in satin, solid, gloss, textured and woodgrain finishes.







## **WOODGRAIN** Thermofoil Colors

Matte

Frosty White Oyster White White M