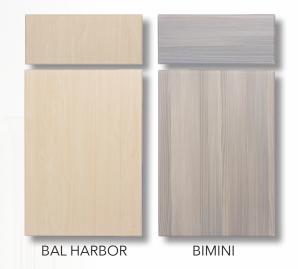

## **THERMOFOIL** Doors

Thermofoil cabinet doors look and feel like finished wood cabinet doors. They are comprised of an MDF panel, that is wrapped in a high grade vinyl material.

Thermofoil cabinet doors are very durable, easy to clean and will keep their color long after wood doors have started to fade.

Thermofoil cabinet doors are available in some of the same styles as our wood doors, plus a few specialty doors. They are available in satin, solid, gloss, textured and woodgrain finishes.

## **WOODGRAIN** Thermofoil Colors

Matte

Frosty White Oyster White White Matte

Chalk White

Silk

White Matte

949