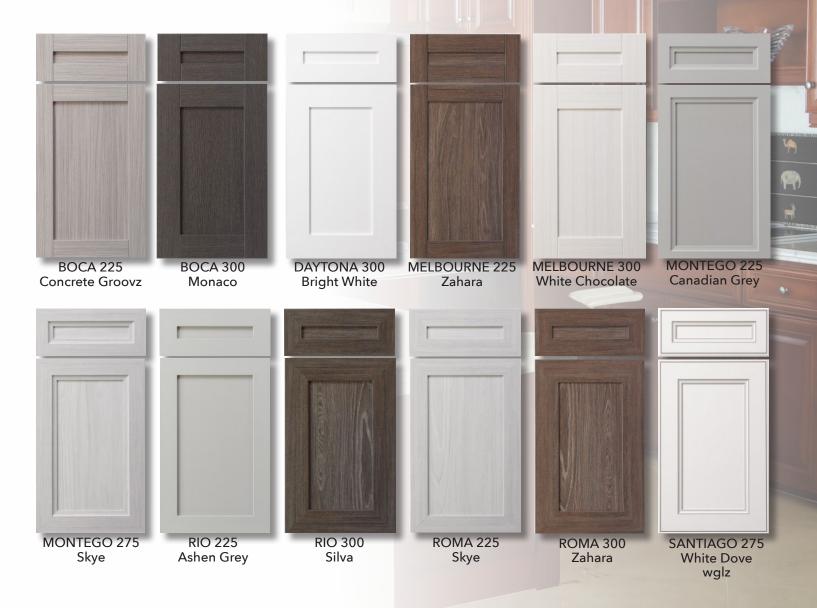

Cordelia Cabinets line of Decorative Laminate Veneer products brings you the latest looks, styles and designs using cost effective, state-of-the-art materials. This exciting offer includes several of the hottest new contemporary linear grains and textures in stylish modern, transitional and traditional designs. With something for everyone, the Allure DLV program includes 22 distinct door designs and 14 modern colors. With improved durability to easily withstand everyday wear and tear brought on by to-day's hectic lifestyles.

See our web-site for additional door style and color combinations.