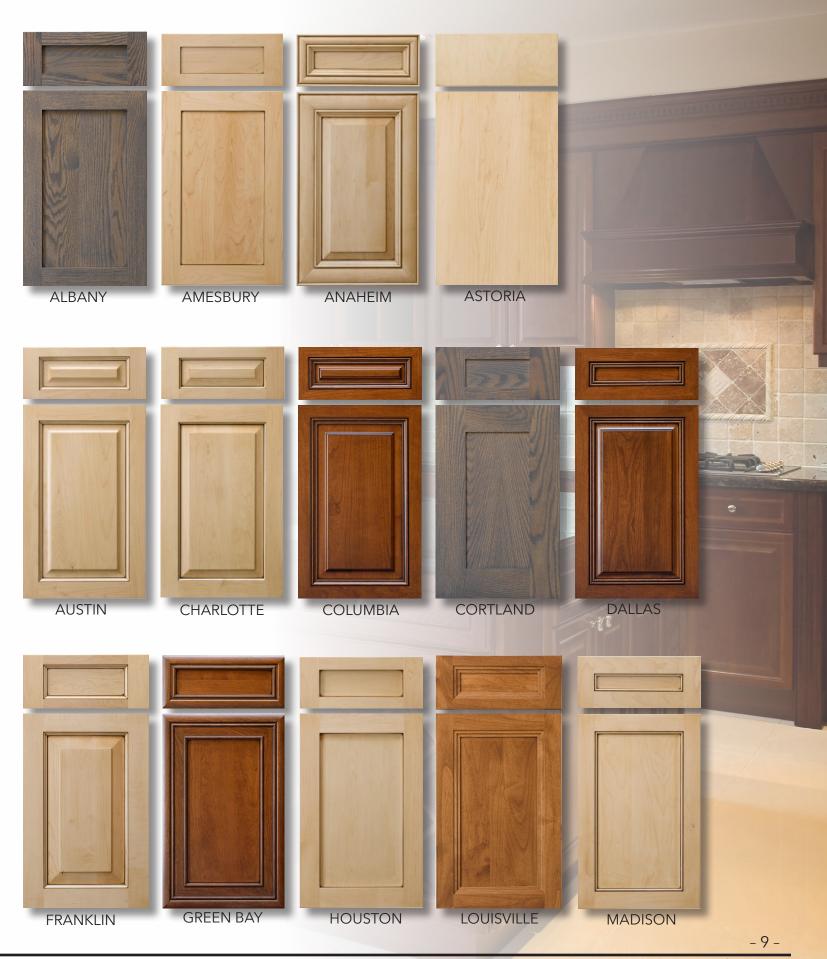

he door styles shown above.

**SUNRISE** 

**VENICE** 

#### **STRATA** Doors



## **THERMOFOIL** Doors

Thermofoil cabinet doors look and feel like finished wood cabinet doors. They are comprised of an MDF panel, that is wrapped in a high grade vinyl material.

Thermofoil cabinet doors are very durable, easy to clean and will keep their color long after wood doors have started to fade.

Thermofoil cabinet doors are available in some of the same styles as our wood doors, plus a few specialty doors. They are available in satin, solid, gloss, textured and woodgrain finishes.







## **WOODGRAIN** Thermofoil Colors

Matte

Frosty White Oyster White White Matte

Chalk White

Silk

White Matte



949

# **ACRYLIC** Doors



## **ACRYLIC** Doors



### **PAINTED** Doors



## **WOOD** Doors



## **WOOD** Doors



### **WOOD** Door - Colors

Creating just the right look begins with choosing just the right wood. Wood is a natural product possessing many unique character traits. These traits not only make wood beautiful and desirable it also means no two pieces, of maple, for example, are exactly alike.

Fine cabinetry needs to do much more than just look beautiful. It must function exceptionally well and maintain its beauty and performance for a long time. Those characteristics are what make custom cabinetry a sound investment.

They are also hallmarks of Cordelia Cabinets.

#### **MAPLE COLORS**



#### **CHERRY COLORS**



Other styles, colors and glazing may be available.

### **OUTDOOR CABINETS**

## **DOOR STYLES**



## **DOOR COLORS**

Cordelia Cabinets manufactures outd