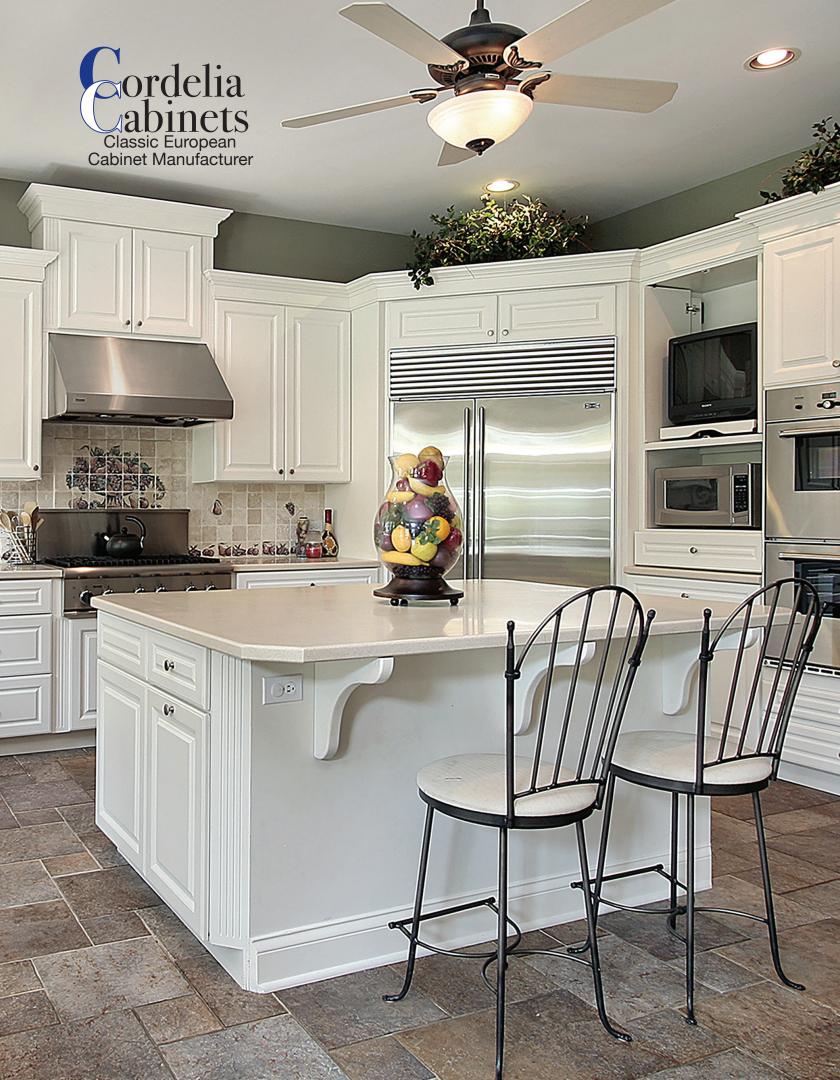

# Table of contents

| ALLURE Doors        | 1   |
|---------------------|-----|
|                     | 0   |
| GLOSS Doors         | 2   |
|                     |     |
| STRATA Doors        | 3   |
|                     |     |
| THERMOFOIL Doors 4  | 1-5 |
|                     | Y   |
| ACRYLIC Doors       | 5-7 |
|                     |     |
| PAINTED Doors       | 8   |
|                     |     |
| <b>WOOD</b> Doors9- | 11  |
|                     | 4.0 |
| OUTDOOR Cabinets    | 12  |
|                     | 155 |



Cordelia Cabinets line of Decorative Laminate Veneer products brings you the latest looks, styles and designs using cost effective, state-of-the-art materials. This exciting offer includes several of the hottest new contemporary linear grains and textures in sty