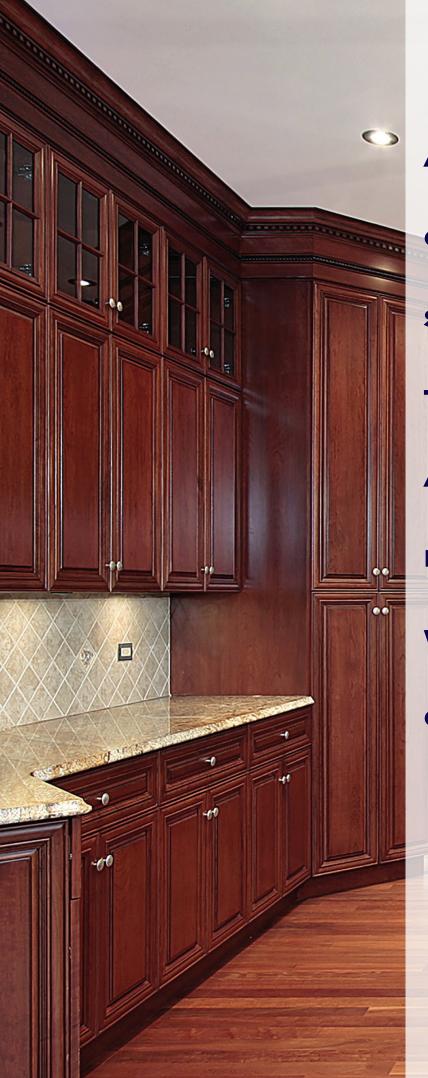

# Table of contents

| ALLURE Doors        | 1   |
|---------------------|-----|
|                     | 0   |
| GLOSS Doors         | 2   |
|                     |     |
| STRATA Doors        | 3   |
|                     |     |
| THERMOFOIL Doors 4  | 1-5 |
|                     | Y   |
| ACRYLIC Doors       | 5-7 |
|                     |     |
| PAINTED Doors       | 8   |
|                     |     |
| <b>WOOD</b> Doors9- | 11  |
|                     | 4.0 |
| OUTDOOR Cabinets    | 12  |
|                     | 155 |



Cordelia Cabinets line of Decorative Laminate Veneer products brings you the latest looks, styles and designs using cost effective, state-of-the-art materials. This exciting offer includes several of the hottest new contemporary linear grains and textures in styli