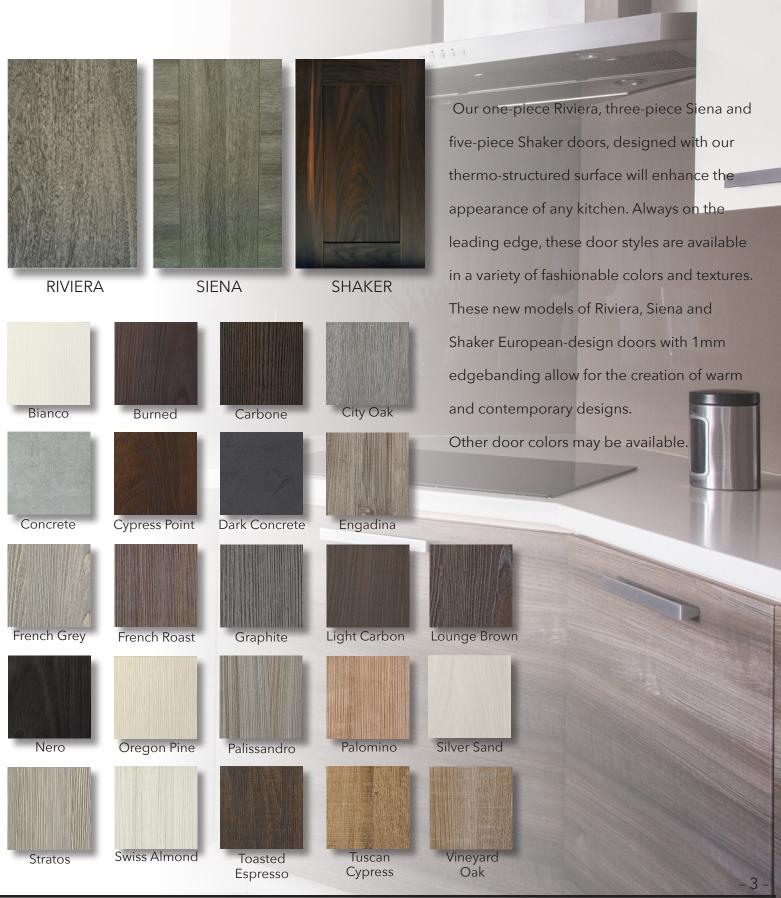

## **THERMOFOIL** Doors

Thermofoil cabinet doors look and feel like finished wood cabinet doors. They are comprised of an MDF panel, that is wrapped in a high grade vinyl material.

Thermofoil cabinet doors are very durable, easy to clean and will keep their color long after wood doors have started to fade.

Thermofoil cabinet doors are available in some of the same styles as our wood doors, plus a few specialty doors. They are available in satin, solid, gloss, textured and woodgrain finishes.

## **WOODGRAIN** Thermofoil Colors

Matte

Frosty White Oyster White White Matte

Chalk White

Silk

White Matte

949