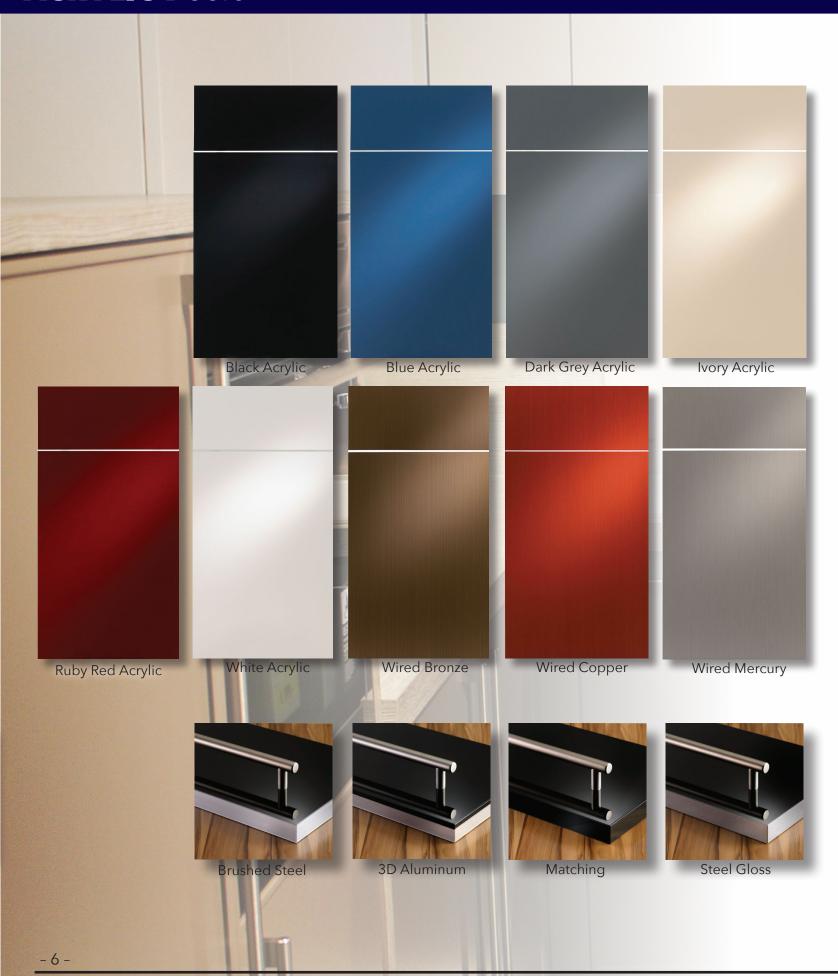

oil Colors

SEBRING



\*Textured Thermofoil colors now available in the door styles shown above.

**SUNRISE** 

**VENICE** 

#### **STRATA** Doors



## **THERMOFOIL** Doors

Thermofoil cabinet doors look and feel like finished wood cabinet doors. They are comprised of an MDF panel, that is wrapped in a high grade vinyl material.

Thermofoil cabinet doors are very durable, easy to clean and will keep their color long after wood doors have started to fade.

Thermofoil cabinet doors are available in some of the same styles as our wood doors, plus a few specialty doors. They are available in satin, solid, gloss, textured and woodgrain finishes.







## **WOODGRAIN** Thermofoil Colors

Matte

Frosty White Oyster White White Matte

Chalk White

Silk

White Matte



949

# **ACRYLIC** Doors



## **ACRYLIC** Doors



### **PAINTED** Doors



## **WOOD** Doors



## **WOOD** Doors



### **WOOD** Door - Colors

Creating just the right look begins with choosing just the right wood. Wood is a natural product possessing many unique character traits. These traits not only make wood beautiful and desirable it also means no two pieces, of maple, for example, are exactly alike.

Fine cabinetry needs to do much more than just look beautiful. It must function exceptionally well and maintain its beauty and performance for a long time. Those characteristics are what make custom cabinetry a sound investment.

They are also hallmarks of Cordelia Cabinets.

#### **MAPLE COLORS**



#### **CHERRY COLORS**



Other styles, colors and glazing may be available.

### **OUTDOOR CABINETS**

## **DO