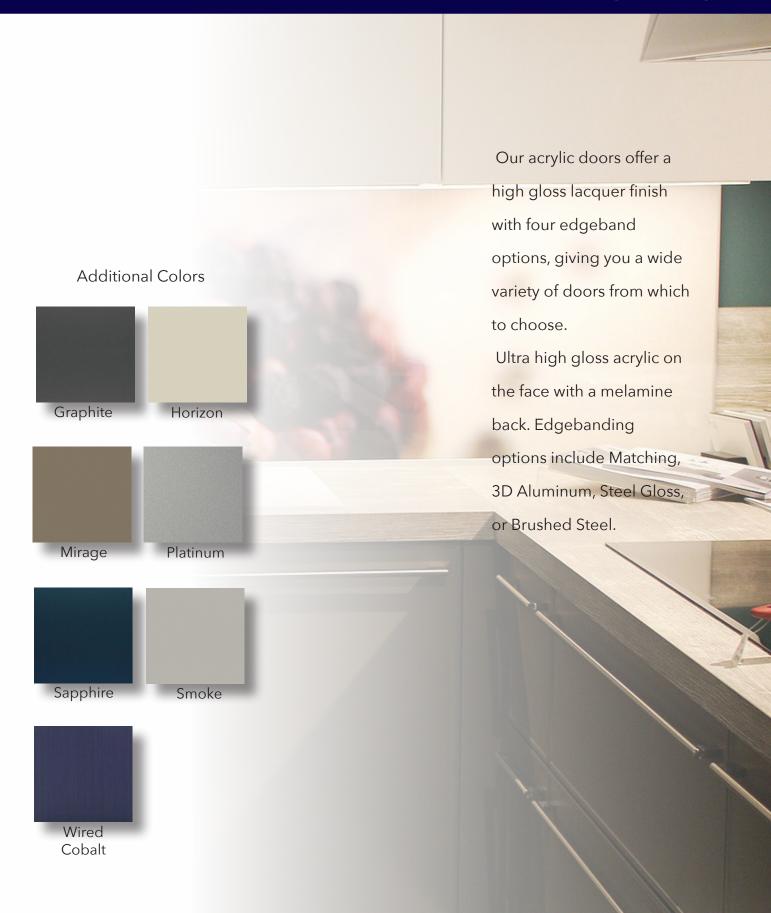

*Textured Thermofoil colors now available in the door styles shown above.

**SUNRISE** 

**VENICE** 

#### **STRATA** Doors



## **THERMOFOIL** Doors

Thermofoil cabinet doors look and feel like finished wood cabinet doors. They are comprised of an MDF panel, that is wrapped in a high grade vinyl material.

Thermofoil cabinet doors are very durable, easy to clean and will keep their color long after wood doors have started to fade.

Thermofoil cabinet doors are available in some of the same styles as our wood doors, plus a few specialty doors. They are available in satin, solid, gloss, textured and woodgrain finishes.







## **WOODGRAIN** Thermofoil Colors

Matte

Frosty White Oyster White White Matte

Chalk White

Silk

White Matte



949

# **ACRYLIC** Doors



## **ACRYLIC** Doors



### **PAINTED** Doors



## **WOOD** Doors



## **WOOD** Doors



### **WOOD** Door - Colors

Creating just the right look begins with choosing just the right wood. Wood is a natural product possessing many unique character traits. These traits not only make wood beautiful and desirable it also means no two pieces, of maple, for example, are exactly alike.

Fine cabinetry needs to do much more than just look beautiful. It must function exceptionally well and maintain its beauty and performance for a long time. Those characteristics are what make custom cabinetry a sound investment.

They are also hallmarks of Cordelia Cabinets.

#### **MAPLE COLORS**



#### **CHERRY COLORS**



Other styles, colors and glazing may be available.

### **OUTDOOR CABINETS**

## **DOOR STYLES**



## **DOOR