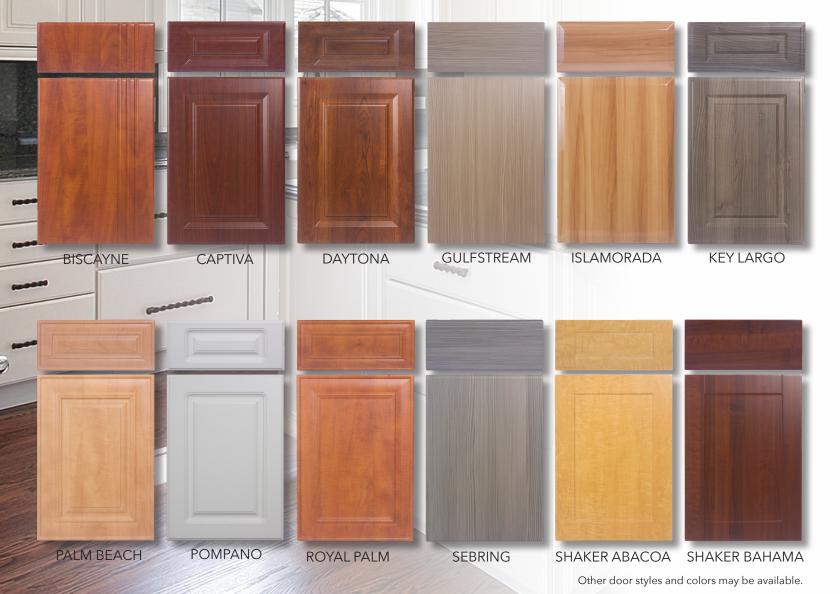

te for additional door style and color combinations.



#### **GLOSS** Doors





## **GLOSS** Doors Colors



SOUTH BEACH

### \*TEXTURED Thermofoil Colors

SEBRING



\*Textured Thermofoil colors now available in the door styles shown above.

**SUNRISE** 

**VENICE** 

#### **STRATA** Doors



## **THERMOFOIL** Doors

Thermofoil cabinet doors look and feel like finished wood cabinet doors. They are comprised of an MDF panel, that is wrapped in a high grade vinyl material.

Thermofoil cabinet doors are very durable, easy to clean and will keep their color long after wood doors have started to fade.

Thermofoil cabinet doors are available in some of the same styles as our wood doors, plus a few specialty doors. They are available in satin, solid, gloss, textured and woodgrain finishes.







## **WOODGRAIN** Thermofoil Colors

Matte

Frosty White Oyster White White Matte

Chalk White

Silk

White Matte



949

# **ACRYLIC** Doors



## **ACRYLIC** Doors



### **PAINTED** Doors



## **WOOD** Doors



## **WOOD** Doors



### **WOOD** Door - Colors

Creating just the right look begins with choosing just the right wood. Wood is a natural product possessing many unique character traits. These traits not only make wood beautiful and desirable it also means no two pieces, of maple, for example, are exactly alike.

Fine cabinetry needs to do much more than just look beautiful. It must function exceptionally well and maintain its beauty and performance for a long time. Those characteristics are what make custom cabinetry a sound investment.

They are also hallmarks of Cordelia C