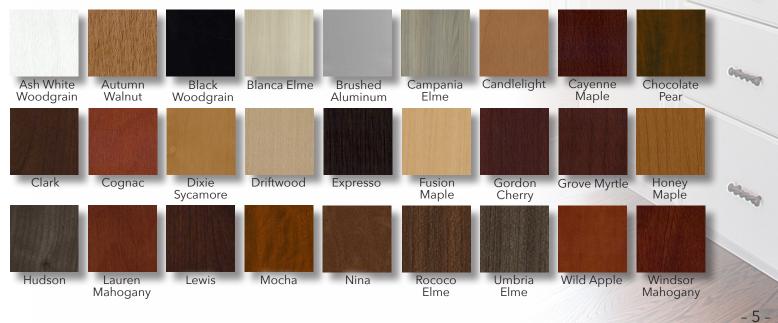

## **WOODGRAIN** Thermofoil Colors

Matte

Frosty White Oyster White White Matte

Chalk White

Silk

White Matte

949