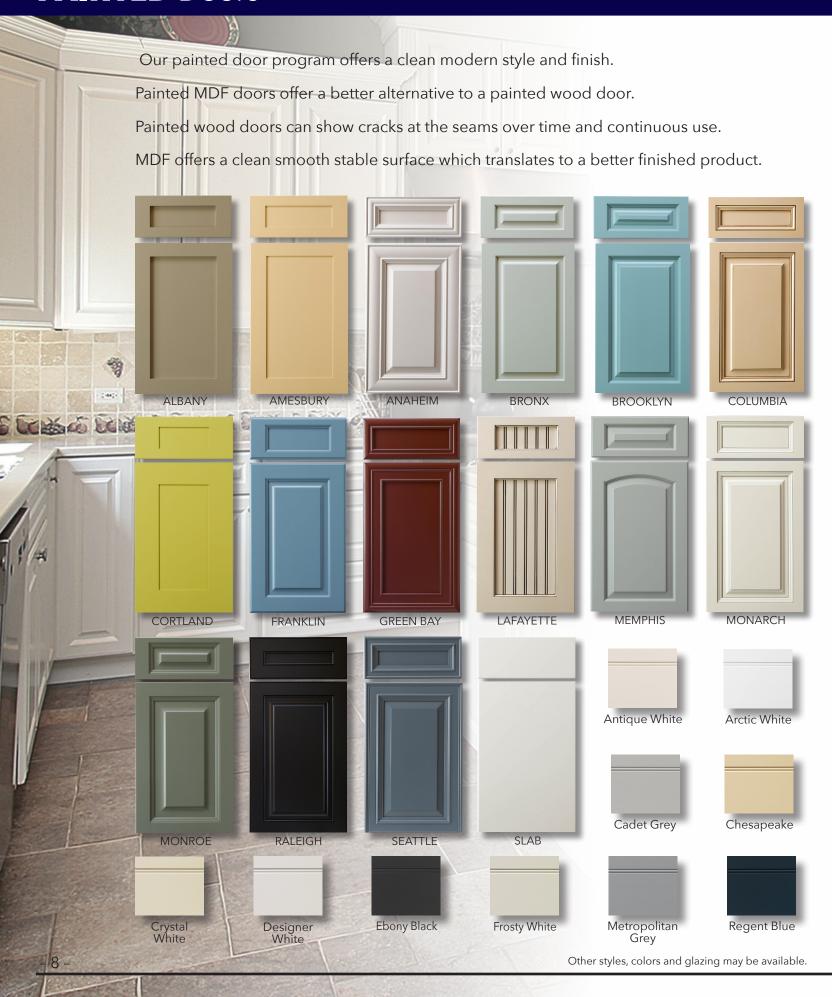

rs now available in the door styles shown above.

**SUNRISE** 

**VENICE** 

#### **STRATA** Doors



## **THERMOFOIL** Doors

Thermofoil cabinet doors look and feel like finished wood cabinet doors. They are comprised of an MDF panel, that is wrapped in a high grade vinyl material.

Thermofoil cabinet doors are very durable, easy to clean and will keep their color long after wood doors have started to fade.

Thermofoil cabinet doors are available in some of the same styles as our wood doors, plus a few specialty doors. They are available in satin, solid, gloss, textured and woodgrain finishes.







## **WOODGRAIN** Thermofoil Colors

Matte

Frosty White Oyster White White Matte

Chalk White

Silk

White Matte



949

# **ACRYLIC** Doors



## **ACRYLIC** Doors



### **PAINTED** Doors



## **WOOD** Doors



## **WOOD** Doors



### **WOOD** Door - Colors

Creating just the right look begins with choosing just the right wood. Wood is a natural product possessing many unique character traits. These traits not only make wood beautiful and desirable it also means no two pieces, of maple, for example, are exactly alike.

Fine cabinetry needs to do much more than just look beautiful. It must function exceptionally well and maintain its beauty and performance for a long time. Those characteristics are what make custom cabinetry a sound investment.

They are also hallmarks of Cordelia Cabinets.

#### **MAPLE COLORS**



#### **CHERRY COLORS**



Other styles, colors and glazing may be available.

### **OUTDOOR CABINETS**

## **DOOR STYLES**



## **DOOR COLORS**

Cordelia Cabin