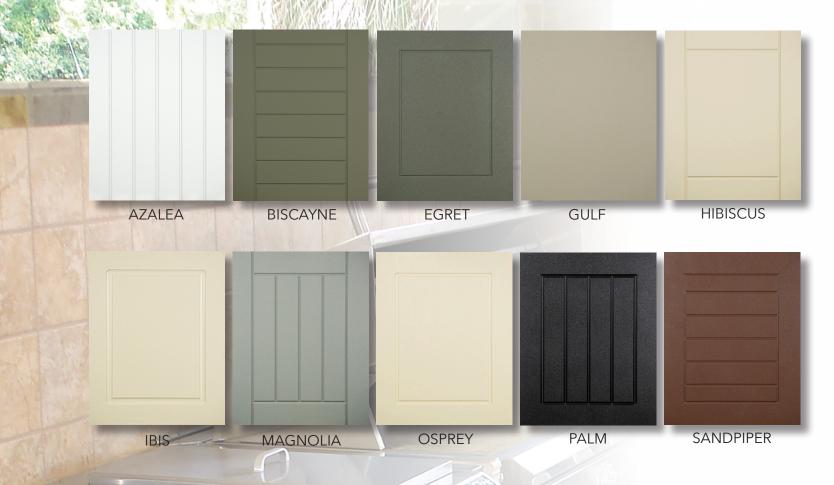

C** Doors



### **PAINTED** Doors



## **WOOD** Doors



## **WOOD** Doors



### **WOOD** Door - Colors

Creating just the right look begins with choosing just the right wood. Wood is a natural product possessing many unique character traits. These traits not only make wood beautiful and desirable it also means no two pieces, of maple, for example, are exactly alike.

Fine cabinetry needs to do much more than just look beautiful. It must function exceptionally well and maintain its beauty and performance for a long time. Those characteristics are what make custom cabinetry a sound investment.

They are also hallmarks of Cordelia Cabinets.

#### **MAPLE COLORS**



#### **CHERRY COLORS**



Other styles, colors and glazing may be available.

### **OUTDOOR CABINETS**

## **DOOR STYLES**



## **DOOR COLORS**

Cordelia Cabinets manufactures outdoor cabinets and outdoor kitchens that are 100% weatherproof. Our outdoor cabinets are made from high quality, High Density Polyethylene (HDPE) 3/4" polymer material. Originally produced for the yacht industry, Boat Board polymer will not rust, rot, corrode, mold, mildew, or de-laminate outdoors. Our cabinetry is designed to withstand the constant punishment of being exposed to sun, salt, rain, snow, and extreme high and low temperatures. It will not fade and it never needs to be painted. It has a durable, easy to clean surface and is FDA approved for food service environments.











Everglade

Polar White

Java

Mercury Grey

Sandshade

Seafoam

- 12 🚅 🏻





Phone: 727-688-6008 Fax: 727-474-2571

www.cordeliacabinets.com info@