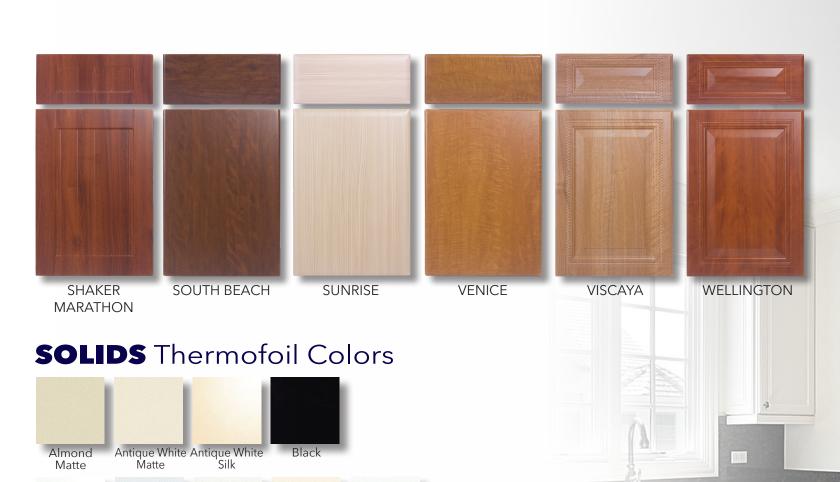

## **THERMOFOIL** Doors

Thermofoil cabinet doors look and feel like finished wood cabinet doors. They are comprised of an MDF panel, that is wrapped in a high grade vinyl material.

Thermofoil cabinet doors are very durable, easy to clean and will keep their color long after wood doors have started to fade.

Thermofoil cabinet doors are available in some of the same styles as our wood doors, plus a few specialty doors. They are available in satin, solid, gloss, textured and woodgrain finishes.

## **WOODGRAIN** Thermofoil Colors

Matte

Frosty White Oyster White White Matte

Chalk White

Silk

White Matte

949