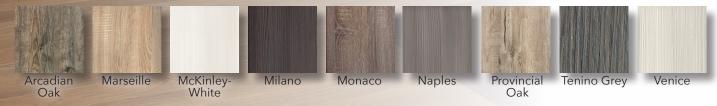

## **WOODGRAIN** Thermofoil Colors

Matte

Frosty White Oyster White White Matte

Chalk White

Silk

White Matte

949